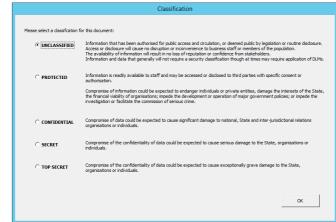

# **Classifying a Word Document**

Sigma Classify will intercept the save process and request a classification. Security classifications are accompanied by a description enabling correct selection

To classify a document, simply open it in Word and click the classify icon  $(\stackrel{\triangle}{a})$ .

The classification dialogue box will appear with a full description next to the classifications giving the user confidence that they are selecting the correct classification.